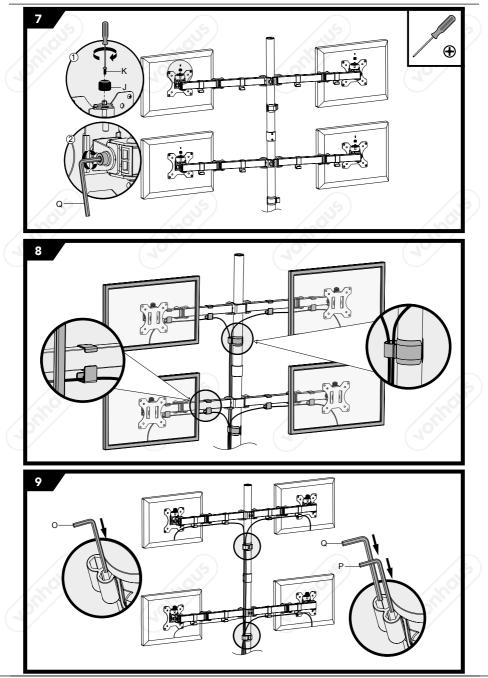

Ensure the supporting surface will safely support the combined weight of the equipment and all hardware and supporting components before installation. If unsure, contact a qualified contractor for guidance. Do not over tighten the mounting Screws.