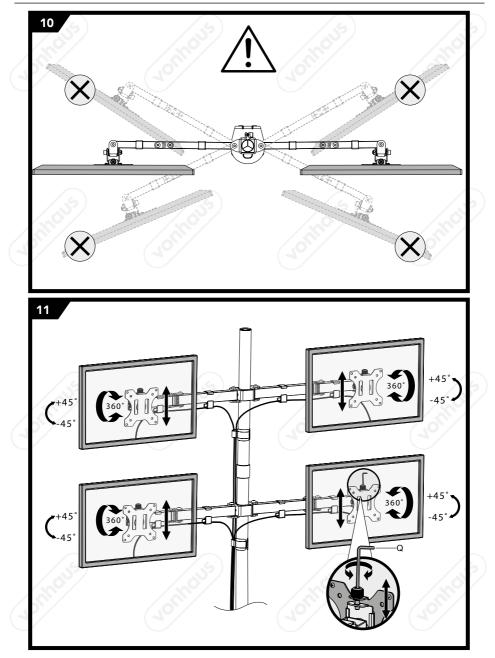

### WARNING A

PLEASE READ THESE INSTRUCTIONS CAREFULLY, AND KEEP FOR FUTURE REFERENCE

Please read all instructions carefully before use and retain for future reference.

**WARNING!** Do not exceed the maximum stated load capacity of **8kg/17.6lbs x4.** Installing appliances heavier than recommended may result in damage or serious injury. Suitable for screens up to **32 inches** in size.