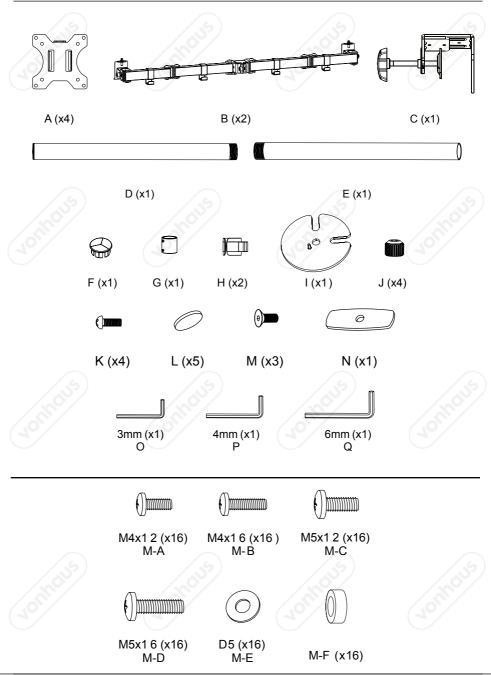

. Do not over tighten the mounting Screws.

This unit is intended for indoor use only.

If you do not understand these

directions, or have any doubts regarding the safety of the installation, please seek advice and guidance from a qualified contractor. Check the contents of the packaging against this manual to ensure there are no missing or defective parts. Never use defective parts. Improper installation may cause damage or serious injury. Install only as instructed within this manual. Any deviation or short-cut may lead to improper installation, incorrect assembly or be considered customer misuse.

#### SAFETY SYMBOLS:

Please follow the following safety and guidance.



WARNING! Pay attention to all safety and guidance



Read manual before use



Cross-Head Screwdriver

# COMPONENTS















## **CUSTOMER SERVICES**

If, for any reason you are experiencing difficulty using this product, please contact: **hello@domubrands.co.uk** 

# DISPOSAL INFORMATION

Please recycle where facilities exist. Check with your local authority for recycling advice.

### WARRANTY

To register your product and find out if you qualify for a free extended warranty, go to:

#### www.VonHaus.com/warranty

Please retain a proof of purchase receipt or statement as proof of the purchase date.

The warranty only applies if the product is used solely in the manner indicated in the Warnings page of this manual, and all other instructions have been followed accurately. Any abuse of the product or the manner in which it is used will invalidate the warranty.

Returned goods will not be accepted un