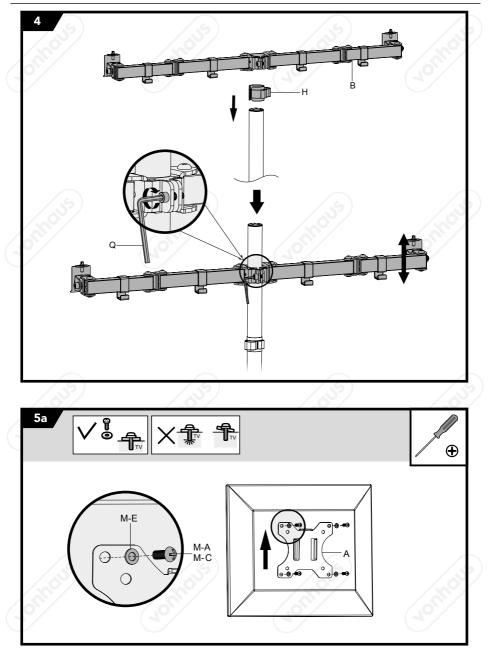

ot over tighten the mounting Screws.

This unit is intended for indoor use only.

If you do not understand these

directions, or have any doubts regarding the safety of the installation, please seek advice and guidance from a qualified contractor. Check the contents of the packaging against this manual to ensure there are no missing or defective parts. Never use defective parts. Improper installation may cause damage or serious injury. Install only as instructed within this manual. Any deviation or short-cut may lead to improper installation, incorrect assembly or be considered customer misuse.

#### SAFETY SYMBOLS:

Please follow the following safety and guidance.



WARNING! Pay attention to all safety and guidance



Read manual before use



Cross-Head Screwdriver

# COMPONENTS















## **CUSTOMER SERVICES**

If, for any reason you are experiencing difficulty using this product, please contact: **hello@domubrands.co.uk** 

# DISPOSAL INFORMATION

Please recycle where facilities exist. Check with your local authority for recycling advice.

### WARRANTY

To register your product and find out if you qualify for a free extended warranty, go to:

#### www.VonHaus.com/warranty

Please retain a proof of purchase receipt or statement as proof of the purchase date.

The warranty only applies if the product is used solely in the manner indicated in the Warnings page of this manual, and all other instructions have been followed accurately. Any abuse of the product or the manner in which it is used will invalidate the warranty.

Returned goods will not be accepted unless r