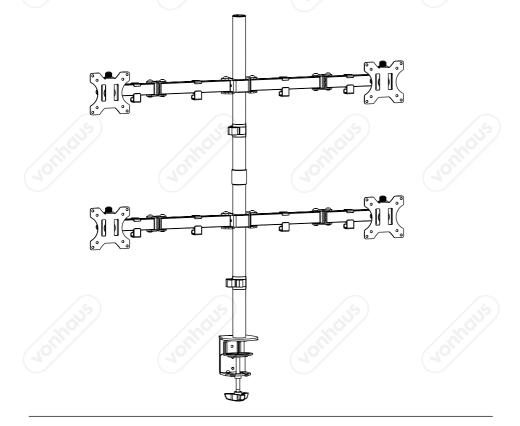

# QUAD MONITOR MOUNT

3000113 - Instruction Manual

01 0718

VonHaus

VonHaus.com

### WARNING A

PLEASE READ THESE INSTRUCTIONS CAREFULLY, AND KEEP FOR FUTURE REFERENCE

Please read all instructions carefully before use and retain for future reference.

**WARNING!** Do not exceed the maximum stated load capacity of **8kg/17.6lbs x4.** Installing appliances heavier than recommended may result in damage or serious injury. Suitable for screens up to **32 inches** in size.