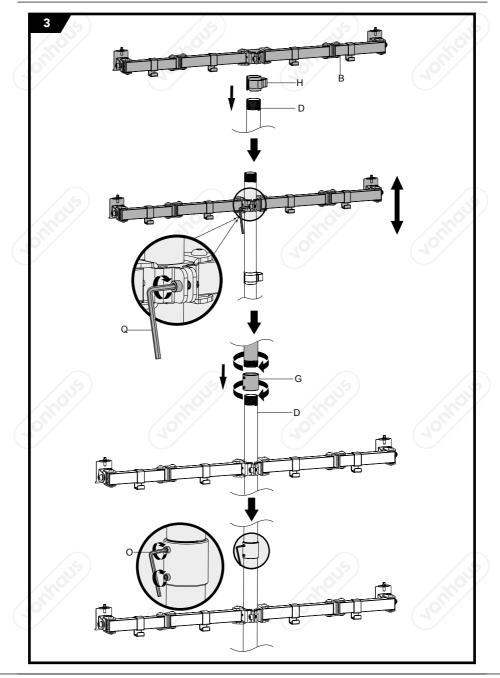

not over tighten the mounting Screws.

This unit is intended for indoor use only.

If you do not understand these

directions, or have any doubts regarding the safety of the installation, please seek advice and guidance from a qualified contractor. Check the contents of the packaging against this manual to ensure there are no missing or defective parts. Never use defective parts. Improper installation may cause damage or serious injury. Install only as instructed within this manual. Any deviation or short-cut may lead to improper installation, incorrect assembly or be considered customer misuse.

#### SAFETY SYMBOLS:

Please follow the following safety and guidance.



WARNING! Pay attention to all safety and guidance



Read manual before use



Cross-Head Screwdriver

# COMPONENTS















## **CUSTOMER SERVICES**

If, for any reason you are experiencing difficulty using this product, please contact: **hello@domubrands.co.uk** 

# DISPOSAL INFORMATION

Please recycle where facilities exist. Check with your local authority for recycling advice.

### WARRANTY

To register your product and find out if you qualify for a free extended warranty, go to:

#### www.VonHaus.com/warranty

Please retain a proof of purchase receipt or statement as proof of the purchase date.

The warranty only applies if the product is used solely in the manner indicated in the Warnings page of this manual, and all other instructions have been followed accurately. Any abuse of the product or the manner in which it is used will invalidate the warranty.

Returned goods will not be accepted unless