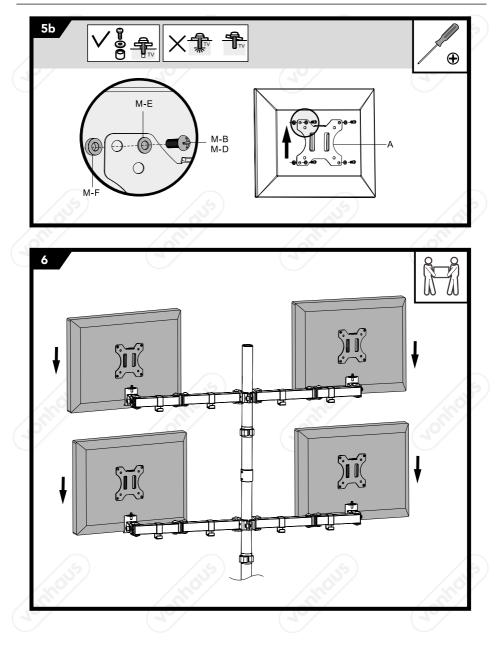

over tighten the mounting Screws.

This unit is intended for indoor use only.

If you do not understand these

directions, or have any doubts regarding the safety of the installation, please seek advice and guidance from a qualified contractor. Check the contents of the packaging against this manual to ensure there are no missing or defective parts. Never use defective parts. Improper installation may cause damage or serious injury. Install only as instructed within this manual. Any deviation or short-cut may lead to improper installation, incorrect assembly or be considered customer misuse.

#### SAFETY SYMBOLS:

Please follow the following safety and guidance.



WARNING! Pay attention to all safety and guidance



Read manual before use



Cross-Head Screwdriver

# COMPONENTS















## **CUSTOMER SERVICES**

If, for any reason you are experiencing difficulty using this product, please contact: **hello@domubrands.co.uk** 

# DISPOSAL INFORMATION

Please recycle where facilities exist. Check with your local authority for recycling advice.

### WARRANTY

To register your product and find out if you qualify for a free extended warranty, go to:

#### www.VonHaus.com/warranty

Please retain a proof of purchase receipt or statement as proof of the purchase date.

The warranty only applies if the product is used solely in the manner indicated in the Warnings page of this manual, and all other instructions have been followed accurately. Any abuse of the product or the manner in which it is used will invalidate the warranty.

Returned goods will not be accepted unless re-