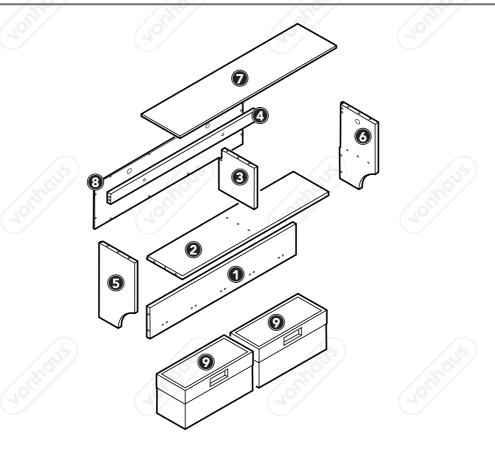

this may result in damage to the product or personal injury.

Do not exceed maximum Hook Weight Capacity of 5kg per Hook.

Do not exceed maximum Top Shelf Weight Capacity of 15kg.

Do not clean the product with any abrasive chemicals, solvents and detergents as this can damage the surface.

Periodically check the fittings and secure as necessary (every 3 months or as required). Re-tighten the fittings 1 week after first assembly.

Take care not to over tighten any fixings as this could damage the product.

Always assemble near to the area to be installed/placed.

Ensure you have sufficient space to assemble the product.

**CAUTION:** Do not use any power tools to assemble the product as this could cause damage to fixings and panels.



#### **HARDWARE**

















## **COMPONENTS**



STEP 1



STEP 2















STEP 9



STEP 10





#### **CLEANING**

- A weekly dust will help shift the filmy layer of airborne deposits that build up over time and can scratch
  the surface of your furniture.
- Dampen a clean, dry cloth (non-scratching and preferably microfibre) with water and gently wipe the surface. The moisture will collect the dust and prevent any flyaway dust particles.

**CAUTION:** Avoid using any abrasive cleaning solvents on the Wall Hanging Hall Rack as this may damage the surface.

#### **CUSTOMER SERVICE**

If you are having difficulty using your product and require support, please contact hello@domu.co.uk

#### **DISPOSAL INFORMATION**

Please recycle where facilities exist. Check with your local authority for recycling advice.

#### WARRANTY

To regi