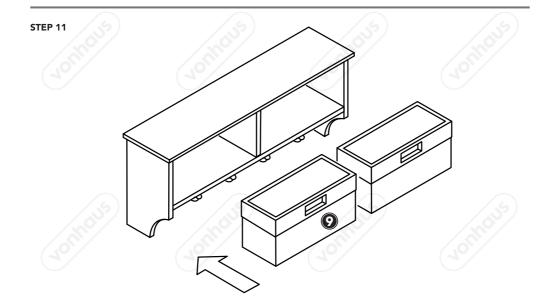

jury.

Do not exceed maximum Hook Weight Capacity of 5kg per Hook.

Do not exceed maximum Top Shelf Weight Capacity of 15kg.

Do not clean the product with any abrasive chemicals, solvents and detergents as this can damage the surface.

Periodically check the fittings and secure as necessary (every 3 months or as required). Re-tighten the fittings 1 week after first assembly.

Take care not to over tighten any fixings as this could damage the product.

Always assemble near to the area to be installed/placed.

Ensure you have sufficient space to assemble the product.

**CAUTION:** Do not use any power tools to assemble the product as this could cause damage to fixings and panels.



#### **HARDWARE**

















## **COMPONENTS**



STEP 1



STEP 2















STEP 9



STEP 10





#### **CLEANING**

- A weekly dust will help shift the filmy layer of airborne deposits that build up over time and can scratch
  the surface of your furniture.
- Dampen a clean, dry cloth (non-scratching and preferably microfibre) with water and gently wipe the surface. The moisture will collect the dust and prevent any flyaway dust particles.

**CAUTION:** Avoid using any abrasive cleaning solvents on the Wall Hanging Hall Rack as this may damage the surface.

#### **CUSTOMER SERVICE**

If you are having difficulty using your product and require support, please contact hello@domu.co.uk

#### **DISPOSAL INFORMATION**

Please recycle where facilities exist. Check with your local authority for recycling advice.

#### WARRANTY

To register your product and find out if you qualify for a fre