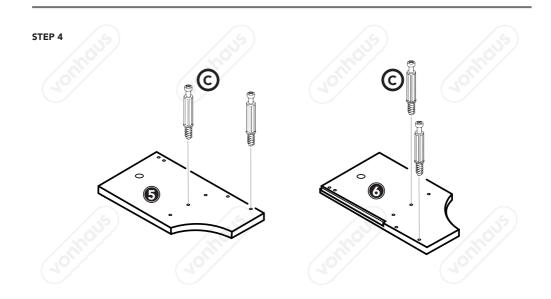

e to the product or personal injury.

Do not exceed maximum Hook Weight Capacity of 5kg per Hook.

Do not exceed maximum Top Shelf Weight Capacity of 15kg.

Do not clean the product with any abrasive chemicals, solvents and detergents as this can damage the surface.

Periodically check the fittings and secure as necessary (every 3 months or as required). Re-tighten the fittings 1 week after first assembly.

Take care not to over tighten any fixings as this could damage the product.

Always assemble near to the area to be installed/placed.

Ensure you have sufficient space to assemble the product.

**CAUTION:** Do not use any power tools to assemble the product as this could cause damage to fixings and panels.



#### **HARDWARE**

















## **COMPONENTS**



STEP 1



STEP 2















STEP 9



STEP 10





#### **CLEANING**

- A weekly dust will help shift the filmy layer of airborne deposits that build up over time and can scratch
  the surface of your furniture.
- Dampen a clean, dry cloth (non-scratching and preferably microfibre) with water and gently wipe the surface. The moisture will collect the dust and prevent any flyaway dust particles.

**CAUTION:** Avoid using any abrasive cleaning solvents on the Wall Hanging Hall Rack as this may damage the surface.

#### **CUSTOMER SERVICE**

If you are having difficulty using your product and require support, please contact hello@domu.co.uk

#### **DISPOSAL INFORMATION**

Please recycle where facilities exist. Check with your local authority for recycling advice.

#### WARRANTY

To register your product and fi