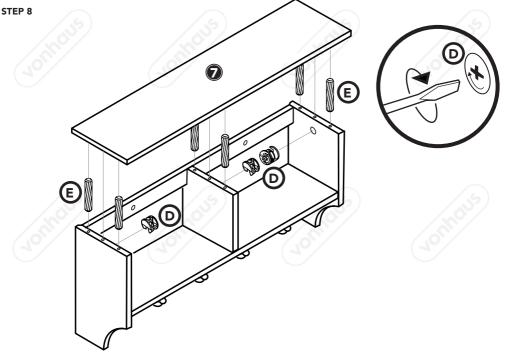

product or personal injury.

Do not exceed maximum Hook Weight Capacity of 5kg per Hook.

Do not exceed maximum Top Shelf Weight Capacity of 15kg.

Do not clean the product with any abrasive chemicals, solvents and detergents as this can damage the surface.

Periodically check the fittings and secure as necessary (every 3 months or as required). Re-tighten the fittings 1 week after first assembly.

Take care not to over tighten any fixings as this could damage the product.

Always assemble near to the area to be installed/placed.

Ensure you have sufficient space to assemble the product.

**CAUTION:** Do not use any power tools to assemble the product as this could cause damage to fixings and panels.



#### **HARDWARE**

















## **COMPONENTS**



STEP 1



STEP 2















STEP 9



STEP 10





#### **CLEANING**

- A weekly dust will help shift the filmy layer of airborne deposits that build up over time and can scratch
  the surface of your furniture.
- Dampen a clean, dry cloth (non-scratching and preferably microfibre) with water and gently wipe the surface. The moisture will collect the dust and prevent any flyaway dust particles.

**CAUTION:** Avoid using any abrasive cleaning solvents on the Wall Hanging Hall Rack as this may damage the surface.

#### **CUSTOMER SERVICE**

If you are having difficulty using your product and require support, please contact hello@domu.co.uk

#### **DISPOSAL INFORMATION**

Please recycle where facilities exist. Check with your local authority for recycling advice.

#### WARRANTY

To register your product and find out i