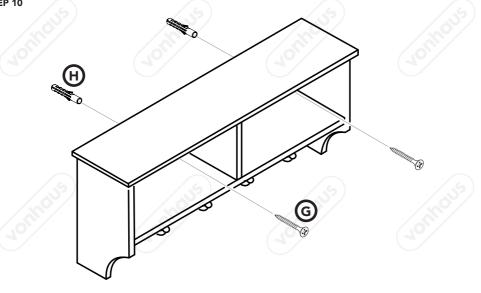

injury.

Do not exceed maximum Hook Weight Capacity of 5kg per Hook.

Do not exceed maximum Top Shelf Weight Capacity of 15kg.

Do not clean the product with any abrasive chemicals, solvents and detergents as this can damage the surface.

Periodically check the fittings and secure as necessary (every 3 months or as required). Re-tighten the fittings 1 week after first assembly.

Take care not to over tighten any fixings as this could damage the product.

Always assemble near to the area to be installed/placed.

Ensure you have sufficient space to assemble the product.

**CAUTION:** Do not use any power tools to assemble the product as this could cause damage to fixings and panels.



#### **HARDWARE**

















## **COMPONENTS**



STEP 1



STEP 2















STEP 9



STEP 10





#### **CLEANING**

- A weekly dust will help shift the filmy layer of airborne deposits that build up over time and can scratch
  the surface of your furniture.
- Dampen a clean, dry cloth (non-scratching and preferably microfibre) with water and gently wipe the surface. The moisture will collect the dust and prevent any flyaway dust particles.

**CAUTION:** Avoid using any abrasive cleaning solvents on the Wall Hanging Hall Rack as this may damage the surface.

#### **CUSTOMER SERVICE**

If you are having difficulty using your product and require support, please contact hello@domu.co.uk

#### **DISPOSAL INFORMATION**

Please recycle where facilities exist. Check with your local authority for recycling advice.

#### WARRANTY

To register your product and find out if you qualify for a f