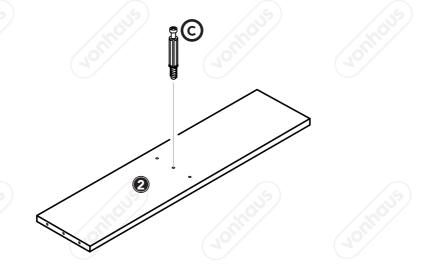

amage to the product or personal injury.

Do not exceed maximum Hook Weight Capacity of 5kg per Hook.

Do not exceed maximum Top Shelf Weight Capacity of 15kg.

Do not clean the product with any abrasive chemicals, solvents and detergents as this can damage the surface.

Periodically check the fittings and secure as necessary (every 3 months or as required). Re-tighten the fittings 1 week after first assembly.

Take care not to over tighten any fixings as this could damage the product.

Always assemble near to the area to be installed/placed.

Ensure you have sufficient space to assemble the product.

**CAUTION:** Do not use any power tools to assemble the product as this could cause damage to fixings and panels.



#### **HARDWARE**

















## **COMPONENTS**



STEP 1



STEP 2















STEP 9



STEP 10





#### **CLEANING**

- A weekly dust will help shift the filmy layer of airborne deposits that build up over time and can scratch
  the surface of your furniture.
- Dampen a clean, dry cloth (non-scratching and preferably microfibre) with water and gently wipe the surface. The moisture will collect the dust and prevent any flyaway dust particles.

**CAUTION:** Avoid using any abrasive cleaning solvents on the Wall Hanging Hall Rack as this may damage the surface.

#### **CUSTOMER SERVICE**

If you are having difficulty using your product and require support, please contact hello@domu.co.uk

#### **DISPOSAL INFORMATION**

Please recycle where facilities exist. Check with your local authority for recycling advice.

#### WARRANTY

To register your product an