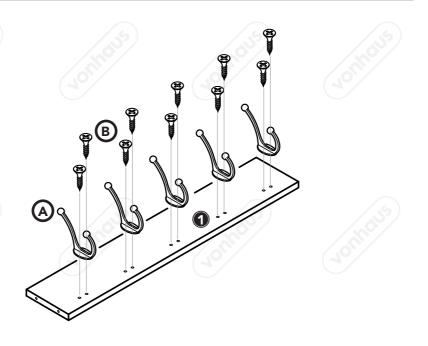

esult in damage to the product or personal injury.

Do not exceed maximum Hook Weight Capacity of 5kg per Hook.

Do not exceed maximum Top Shelf Weight Capacity of 15kg.

Do not clean the product with any abrasive chemicals, solvents and detergents as this can damage the surface.

Periodically check the fittings and secure as necessary (every 3 months or as required). Re-tighten the fittings 1 week after first assembly.

Take care not to over tighten any fixings as this could damage the product.

Always assemble near to the area to be installed/placed.

Ensure you have sufficient space to assemble the product.

**CAUTION:** Do not use any power tools to assemble the product as this could cause damage to fixings and panels.



#### **HARDWARE**

















## **COMPONENTS**



STEP 1



STEP 2















STEP 9



STEP 10





#### **CLEANING**

- A weekly dust will help shift the filmy layer of airborne deposits that build up over time and can scratch
  the surface of your furniture.
- Dampen a clean, dry cloth (non-scratching and preferably microfibre) with water and gently wipe the surface. The moisture will collect the dust and prevent any flyaway dust particles.

**CAUTION:** Avoid using any abrasive cleaning solvents on the Wall Hanging Hall Rack as this may damage the surface.

#### **CUSTOMER SERVICE**

If you are having difficulty using your product and require support, please contact hello@domu.co.uk

#### **DISPOSAL INFORMATION**

Please recycle where facilities exist. Check with your local authority for recycling advice.

#### WARRANTY

To register your