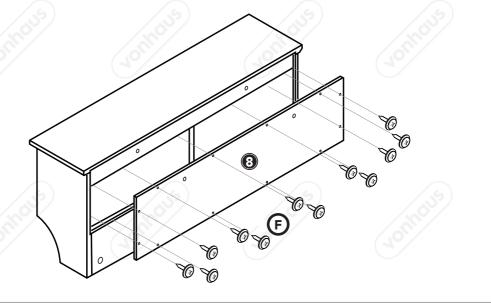

r personal injury.

Do not exceed maximum Hook Weight Capacity of 5kg per Hook.

Do not exceed maximum Top Shelf Weight Capacity of 15kg.

Do not clean the product with any abrasive chemicals, solvents and detergents as this can damage the surface.

Periodically check the fittings and secure as necessary (every 3 months or as required). Re-tighten the fittings 1 week after first assembly.

Take care not to over tighten any fixings as this could damage the product.

Always assemble near to the area to be installed/placed.

Ensure you have sufficient space to assemble the product.

**CAUTION:** Do not use any power tools to assemble the product as this could cause damage to fixings and panels.



#### **HARDWARE**

















## **COMPONENTS**



STEP 1



STEP 2















STEP 9



STEP 10





#### **CLEANING**

- A weekly dust will help shift the filmy layer of airborne deposits that build up over time and can scratch
  the surface of your furniture.
- Dampen a clean, dry cloth (non-scratching and preferably microfibre) with water and gently wipe the surface. The moisture will collect the dust and prevent any flyaway dust particles.

**CAUTION:** Avoid using any abrasive cleaning solvents on the Wall Hanging Hall Rack as this may damage the surface.

#### **CUSTOMER SERVICE**

If you are having difficulty using your product and require support, please contact hello@domu.co.uk

#### **DISPOSAL INFORMATION**

Please recycle where facilities exist. Check with your local authority for recycling advice.

#### WARRANTY

To register your product and find out if you qual