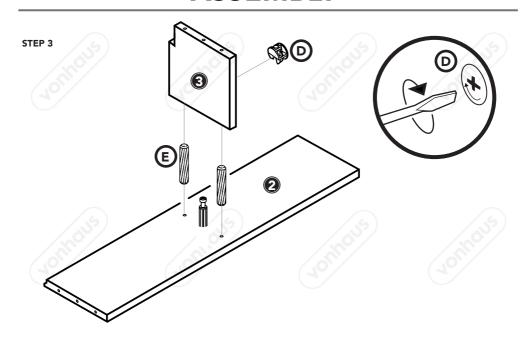

age to the product or personal injury.

Do not exceed maximum Hook Weight Capacity of 5kg per Hook.

Do not exceed maximum Top Shelf Weight Capacity of 15kg.

Do not clean the product with any abrasive chemicals, solvents and detergents as this can damage the surface.

Periodically check the fittings and secure as necessary (every 3 months or as required). Re-tighten the fittings 1 week after first assembly.

Take care not to over tighten any fixings as this could damage the product.

Always assemble near to the area to be installed/placed.

Ensure you have sufficient space to assemble the product.

**CAUTION:** Do not use any power tools to assemble the product as this could cause damage to fixings and panels.



#### **HARDWARE**

















## **COMPONENTS**



STEP 1



STEP 2















STEP 9



STEP 10





#### **CLEANING**

- A weekly dust will help shift the filmy layer of airborne deposits that build up over time and can scratch
  the surface of your furniture.
- Dampen a clean, dry cloth (non-scratching and preferably microfibre) with water and gently wipe the surface. The moisture will collect the dust and prevent any flyaway dust particles.

**CAUTION:** Avoid using any abrasive cleaning solvents on the Wall Hanging Hall Rack as this may damage the surface.

#### **CUSTOMER SERVICE**

If you are having difficulty using your product and require support, please contact hello@domu.co.uk

#### **DISPOSAL INFORMATION**

Please recycle where facilities exist. Check with your local authority for recycling advice.

#### WARRANTY

To register your product and