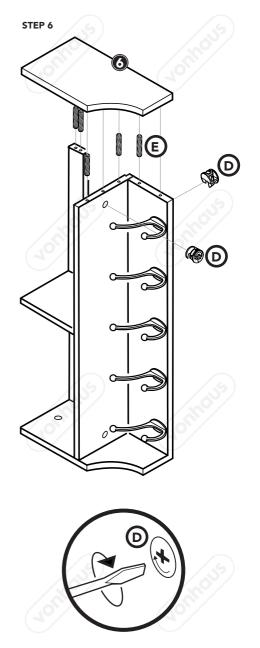

the product or personal injury.

Do not exceed maximum Hook Weight Capacity of 5kg per Hook.

Do not exceed maximum Top Shelf Weight Capacity of 15kg.

Do not clean the product with any abrasive chemicals, solvents and detergents as this can damage the surface.

Periodically check the fittings and secure as necessary (every 3 months or as required). Re-tighten the fittings 1 week after first assembly.

Take care not to over tighten any fixings as this could damage the product.

Always assemble near to the area to be installed/placed.

Ensure you have sufficient space to assemble the product.

**CAUTION:** Do not use any power tools to assemble the product as this could cause damage to fixings and panels.



#### **HARDWARE**

















## **COMPONENTS**



STEP 1



STEP 2















STEP 9



STEP 10





#### **CLEANING**

- A weekly dust will help shift the filmy layer of airborne deposits that build up over time and can scratch
  the surface of your furniture.
- Dampen a clean, dry cloth (non-scratching and preferably microfibre) with water and gently wipe the surface. The moisture will collect the dust and prevent any flyaway dust particles.

**CAUTION:** Avoid using any abrasive cleaning solvents on the Wall Hanging Hall Rack as this may damage the surface.

#### **CUSTOMER SERVICE**

If you are having difficulty using your product and require support, please contact hello@domu.co.uk

#### **DISPOSAL INFORMATION**

Please recycle where facilities exist. Check with your local authority for recycling advice.

#### WARRANTY

To register your product and find o