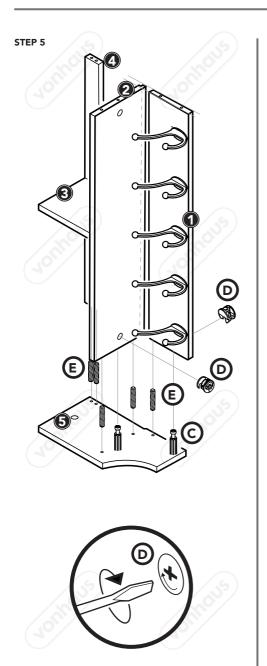

to the product or personal injury.

Do not exceed maximum Hook Weight Capacity of 5kg per Hook.

Do not exceed maximum Top Shelf Weight Capacity of 15kg.

Do not clean the product with any abrasive chemicals, solvents and detergents as this can damage the surface.

Periodically check the fittings and secure as necessary (every 3 months or as required). Re-tighten the fittings 1 week after first assembly.

Take care not to over tighten any fixings as this could damage the product.

Always assemble near to the area to be installed/placed.

Ensure you have sufficient space to assemble the product.

**CAUTION:** Do not use any power tools to assemble the product as this could cause damage to fixings and panels.



#### **HARDWARE**

















## **COMPONENTS**



STEP 1



STEP 2















STEP 9



STEP 10





#### **CLEANING**

- A weekly dust will help shift the filmy layer of airborne deposits that build up over time and can scratch
  the surface of your furniture.
- Dampen a clean, dry cloth (non-scratching and preferably microfibre) with water and gently wipe the surface. The moisture will collect the dust and prevent any flyaway dust particles.

**CAUTION:** Avoid using any abrasive cleaning solvents on the Wall Hanging Hall Rack as this may damage the surface.

#### **CUSTOMER SERVICE**

If you are having difficulty using your product and require support, please contact hello@domu.co.uk

#### **DISPOSAL INFORMATION**

Please recycle where facilities exist. Check with your local authority for recycling advice.

#### WARRANTY

To register your product and find