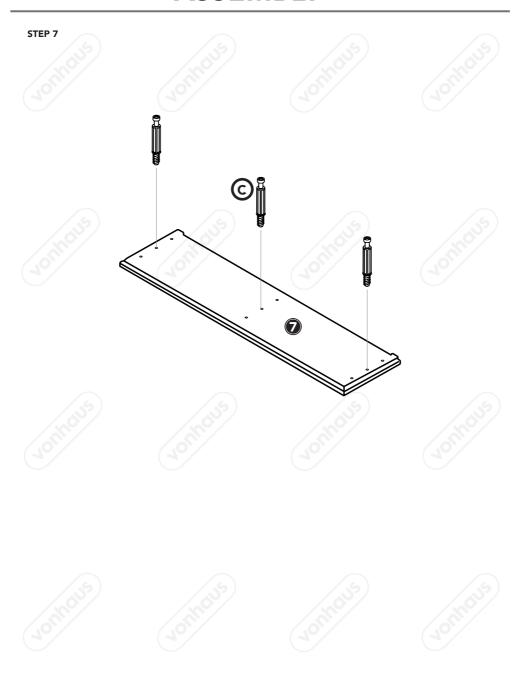

he product or personal injury.

Do not exceed maximum Hook Weight Capacity of 5kg per Hook.

Do not exceed maximum Top Shelf Weight Capacity of 15kg.

Do not clean the product with any abrasive chemicals, solvents and detergents as this can damage the surface.

Periodically check the fittings and secure as necessary (every 3 months or as required). Re-tighten the fittings 1 week after first assembly.

Take care not to over tighten any fixings as this could damage the product.

Always assemble near to the area to be installed/placed.

Ensure you have sufficient space to assemble the product.

**CAUTION:** Do not use any power tools to assemble the product as this could cause damage to fixings and panels.



#### **HARDWARE**

















## **COMPONENTS**



STEP 1



STEP 2















STEP 9



STEP 10





#### **CLEANING**

- A weekly dust will help shift the filmy layer of airborne deposits that build up over time and can scratch
  the surface of your furniture.
- Dampen a clean, dry cloth (non-scratching and preferably microfibre) with water and gently wipe the surface. The moisture will collect the dust and prevent any flyaway dust particles.

**CAUTION:** Avoid using any abrasive cleaning solvents on the Wall Hanging Hall Rack as this may damage the surface.

#### **CUSTOMER SERVICE**

If you are having difficulty using your product and require support, please contact hello@domu.co.uk

#### **DISPOSAL INFORMATION**

Please recycle where facilities exist. Check with your local authority for recycling advice.

#### WARRANTY

To register your product and find out